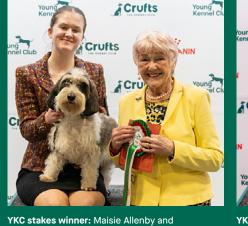

# Crufts 2025 - continued

The YKC ring in Hall 3 was extremely busy all four days and saw the YKC Show Handler of the Year, judged by Charlotte Louise Page won by Lily O'Brien with her Tibetan Spaniel called Zoe. Maisie Allenby handled her Petit Basset Griffon Vendeen (Ch Soletrader Fun Times For Rangali JW) to win the YKC Stakes final, judged by Jacqui Ward. Meanwhile 17-year-old Faith Windsor from Crewe, Cheshire with her assistance dog Ember, the St Bernard was voted YKC Young Person of the Year. In addition, Zee, a seven-year-old Springer Spaniel/ Australian Kelpie cross, and Aleshia McLauchlin, 17, from Lanark, South Lanarkshire, won the Young Kennel Club (YKC) Agility Dog of the Year on Saturday in the BP Pulse LIVE arena.