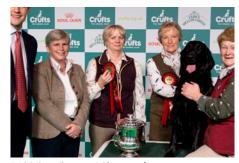

Patsy Hollings had the honour of choosing the Best In Show winner at the world's greatest dog show and the top spot was awarded to a four-year-old Whippet called Miuccia (Ch/Int/Multi Ch Una Donna Che Conta) owned by Alessia Corradini and handled by Giovanni Liguori from Italy.