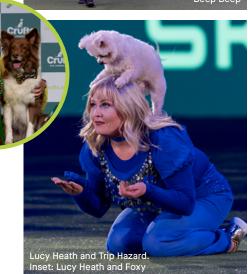

Lucy Heath, from Grantham, Lincolnshire, achieved first place in three consecutive heelwork to music competitions. Lucy and her Border Collie, Foxy, won the Heelwork

to Music final on Thursday, 6 March. Lucy also claimed victory with her Pomeranian/Maltese cross, Trip Hazard, in both the Freestyle Heelwork to Music and International Freestyle Heelwork to Music competitions, which took place on Friday 7 and Saturday 8 March.