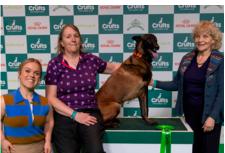

In other competitions, an eight-year-old retired police dog, a Belgian Shepherd Dog called Balloo with her owner Mandy Chapman, was voted by the public as the winner of The Kennel Club Hero Dog Award where over 100,000 votes had been cast; Lola, a one-year-old Whippet/ Saluki/Collie cross owned by Bex Hall from Banbury, Oxfordshire won the Scruffts Family Crossbreed of the Year title and Ronevorg Dark Angel at Lussac, a four-year-old Flat Coated Retriever from Crediton, Devon, known at home as Barney, owned by Gamekeeper Sue May, and handled by Helen Ford, was declared the overall winner of the BASC Gamekeepers' Classes on Saturday 8 March. Continued>