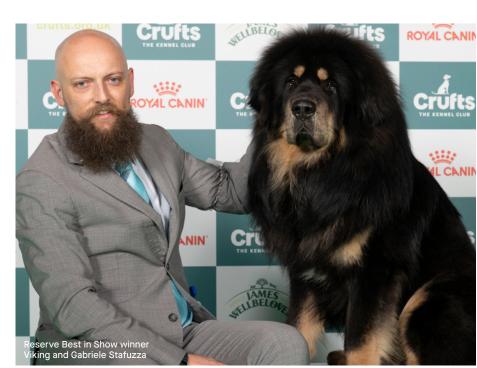

Reserve Best in Show was won by the Tibetan Mastiff, Viking, (Dzhozias Viking) owned by Valentin Molnar in Romania and handled by Gabriele Stafuzza from Italy. This is the first time the breed has won the group at Crufts.