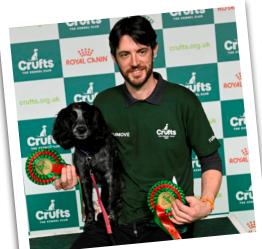

Patsy Hollings had the honour of choosing the Best In Show winner at the world's greatest dog show and the top spot was awarded to a four-year-old Whippet called Miuccia (Ch/Int/Multi Ch Una Donna Che Conta) owned by Alessia Corradini and handled by Giovanni Liguori from Italy.