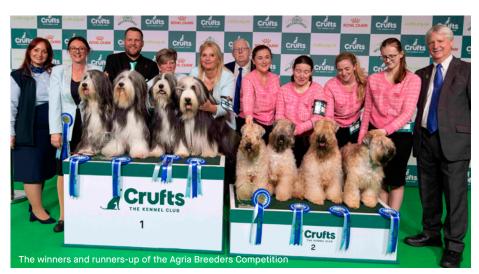

# Main ring competitions

In the BP Pulse LIVE arena, thousands of excited visitors sat on the edge of their seats to watch various impressive displays and competitions live during the four days. Brodie, (Ch Norcis Slippery Jack JW), an Australian Shepherd from Ayrshire, owned and bred by Sarah Bothwell, was chosen by judge Tim Ball as winner of the Junior Warrant final while in the Vulnerable British and Irish Native Breeds final, a two-year-old Irish Wolfhound (Ch Caredig Mafioso) owned by Debbie Tebbutt and handled by husband Roger Tebbutt was awarded top spot by judge Graham Hill. On Friday, we saw 38 junior handling champions from around the world showcase their handling skills for judge Kimmo Mustonen (from the Finland) for the Joe Cartledge Memorial International Junior Handling final. The winner of the final was won by 18-year-old Julie Erikson handling a Pointer (Clamerkin Jubilee Fly Past For Corotine) representing Norway. Then there was the awesome spectacle of The KC's Breeders' Competition final, where 40 teams made up of three or four dogs of the same breed paraded in the main arena on Friday evening in

Roger Tebbutt and Ch Caredig Mafioso

The Kennel Club Hero Dog Award: Mandy Chapman and Balloo with Ellie Simmonds & Jo Hamilton

front of judge Moray Armstrong. The top spot went to Rachael Salter's team of Irisaddition Bearded Collies, they are from Newark, Nottinghamshire, with Cheryl and Chris Satherly's team of Silkcroft Soft Coated Wheaten Terriers in reserve.