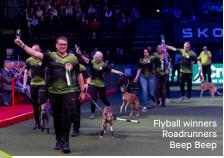

In flyball, Roadrunners Beep Beep (from Belgium) were up against Cambridgeshire and the Roadrunners came through with the top spot.

In obedience, Sue Monk with Fuddle (Ob Ch Janjelly Fuddled Boy) won the Dog Obedience Championship. Mary Ray returned to Crufts with Lyric (Ob Ch Sarkam Sings The Blues) and won the Bitch Obedience Championship. Lyric, now 11 years old, won the championship in 2022 and quite clearly showing that she's still got it.