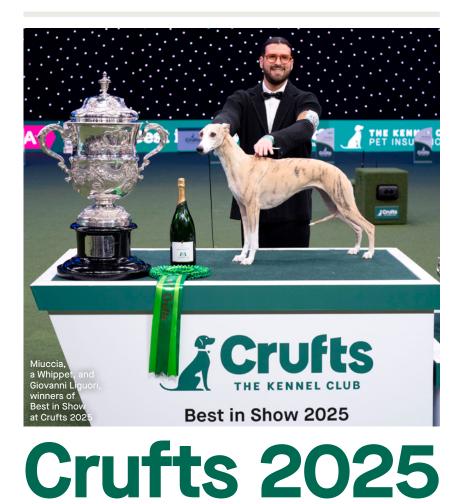

**Patsy Hollings** 

**Best In Show** 

winner

**NEWS** 

**KC FILE** 

Patsy Hollings had the honour of choosing the Best In Show winner at the world's greatest dog show and the top spot was awarded to a four-year-old Whippet called Miuccia (Ch/Int/Multi Ch Una Donna Che Conta) owned by Alessia Corradini and handled by Giovanni Liguori from Italy.