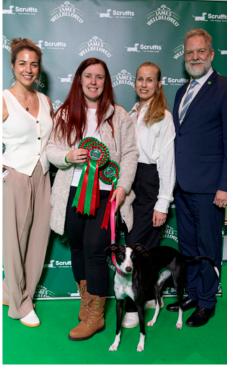

In other competitions, an eight-year-old retired police dog, a Belgian Shepherd Dog called Balloo with her owner Mandy Chapman, was voted by the public as the winner of The Kennel Club Hero Dog Award where over 100,000 votes had been cast; Lola, a one-year-old Whippet/ Saluki/Collie cross owned by Bex Hall from Banbury, Oxfordshire won the Scruffts Family Crossbreed of the Year title and Ronevorg Dark Angel at Lussac, a four-year-old Flat Coated Retriever from Crediton, Devon, known at home as Barney, owned by Gamekeeper Sue May, and handled by Helen Ford, was declared the overall winner of the BASC Gamekeepers' Classes on Saturday 8 March. Continued>

Scruffts Family Crossbreed of the Year winner: Lola, owned by Bex Hall

BASC Gamekeepers' Classes winner: Sue May and Barney

**NEWS** 

JUDGES

**EVENTS** 

**FIELD TRIALS** 

FEES

SEMINAR DIARIES