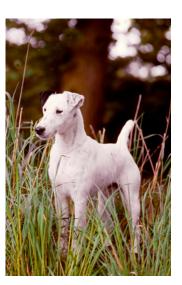

# Chartdropping: HMV dog hits record low

The Smooth Fox Terrier, a historic British breed, and known to many as the iconic HMV mascot is facing an uncertain future after recording their lowest annual puppy births since records began.

The small Terrier breed, which was in the top ten most popular breeds a century ago, and registering close to 3,000 puppies a year at its peak, has, in recent years, been classed as a vulnerable native breed by The Kennel Club, owing to their low numbers, with just 45 puppies born in 2024 -the lowest ever number recorded for the breed.

Despite their dwindling numbers, there were 52 Smooth Fox Terriers competing at Crufts 2025 last month and judge Dr Ian Gabriel awarded Femme Fatalle Da Quinta Do Pasto owned by Dr N Pereira Best of Breed.